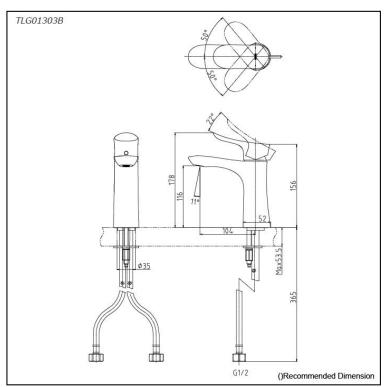

## TLG01303B

#### **P**arts description

• TLG01303B

Single Lever Lavatory Faucet (w/o Pop-up Waste)

reddot award 2017 best of the best

11052025