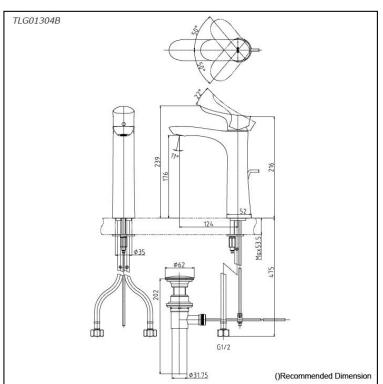

# TLG01304B

#### **Parts description**

TLG01304B

Single Lever Lavatory Faucet (Semi-tall Vessel) (w/ Pop-up Waste)

reddot award 2017 best of the best

11052025