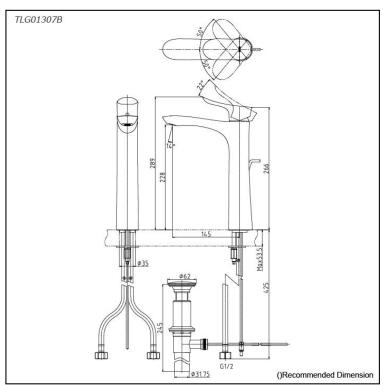

# TLG01307B

- Design Concept is Gorgeous and Organic.
- Long lasting, comfort glide mechanism for a smooth operation
- High corrosion resistance plating
- TOTO aerated water technology, ECOCAP adds air to the water to achieve full water jet with less amount of water usage.

#### • TLG01307B

Single Lever Lavatory Faucet (Tall Vessel) (w/ Pop-up Waste)

reddot award 2017 best of the best