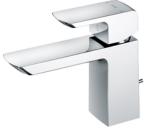

#### **FAUCETS**

GR Series Single Lever Lavatory Faucet (w/ Pop-up Waste)

## **F**eatures

- Design Concept is Gorgeous and Regal
- Long lasting, comfort glide mechanism for a smooth operation
- High corrosion resistance plating
- TOTO aerated water technology, ECOCAP adds air to the water to achieve full water jet with less amount of water usage.