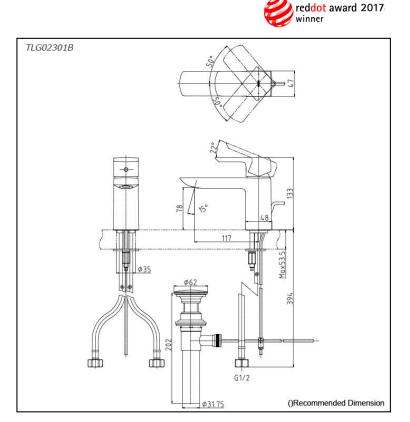

## TLG02301B

#### **P**arts description

 TLG02301B Single Lever Lavatory Faucet (w/ Pop-up Waste)

10052025