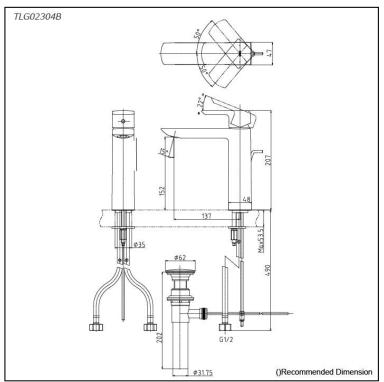

## **FAUCETS**

GR Series Single Lever Lavatory Faucet (Semi-tall Vessel) (w/ Pop-up Waste)

## **Parts description**

• TLG02304B

Single Lever Lavatory Faucet (Semi-tall Vessel) (w/ Pop-up Waste)

10052025