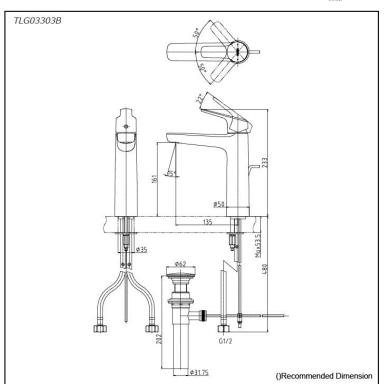

## Parts description

TLG03303B •

Single Lever Lavatory Faucet (Semi-tall Vessel) (w/ Pop-up Waste)

reddot award 2018 winner