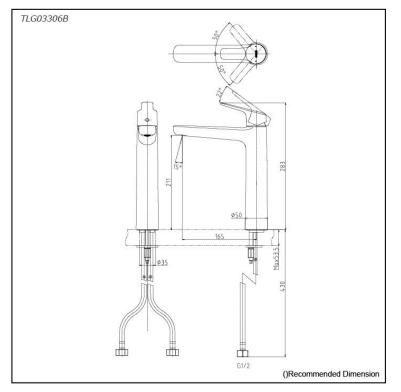

# TLG03306B

### **Parts description**

TLG03306B

Single Lever Lavatory Faucet (Tall Vessel) (w/o Pop-up Waste)

reddot award 2018 winner