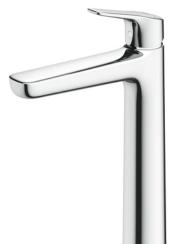

#### **FAUCETS**

GS Series Single Lever Lavatory Faucet (Tall Vessel) (w/o Pop-up Waste)

## **F**eatures

- Design Concept is Gorgeous and Regal
- Long lasting, COMFORT GLIDE mechanism for a smooth operation
- High corrosion resistance plating
- TOTO aerated water technology, ECOCAP adds air to the warer to achieve full water jet with less amount of water usage

# **S**pecifications

| Finish:         | Chrome         |
|-----------------|----------------|
| Material:       | Brass          |
| Water Pressure: | 0.05MPa~1.0MPa |