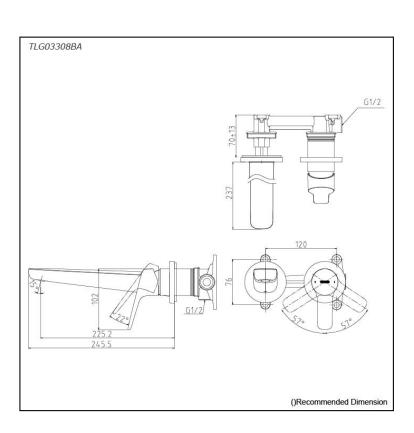

# TLG03308BA

#### • TLG03308BA

Wall-Mount Single Lever Lavatory Faucet (Long Spout) w/o waste fitting