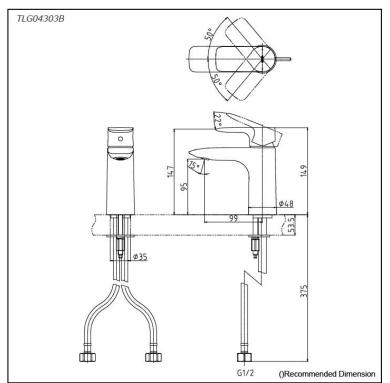

## TLG04303B

### **P**arts description

 TLG04303B Single Lever Lavatory Faucet (w/o pop-up waste)

reddot award 2018 winner