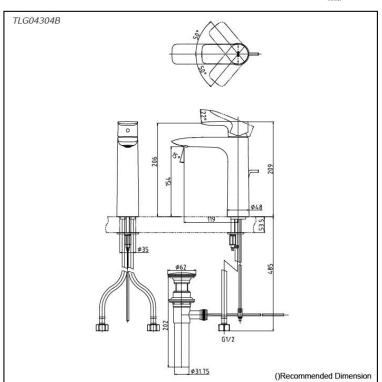

## TLG04304B

### **Parts description**

• TLG04304B

Single Lever Lavatory Faucet (Semi-tall Vessel) (w/ Pop-up Waste)

reddot award 2018 winner

10052025