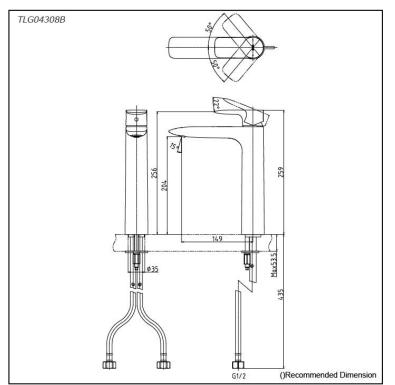

## **Parts description**

• TLG04308B

Single Lever Lavatory Faucet (Tall Vessel) (w/o Pop-up Waste)

reddot award 2018 winner