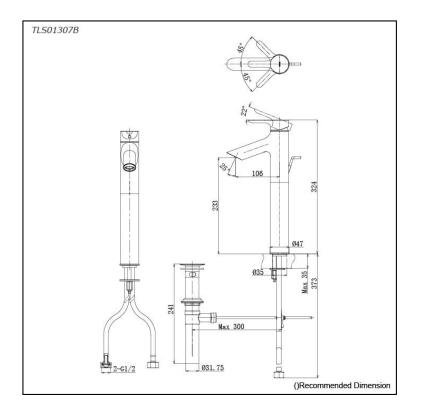

# TLS01307B

### Parts description

**TLS01307B** Single Lever Lavatory Faucet (Tall Vessel) (w/ Pop-up Waste)