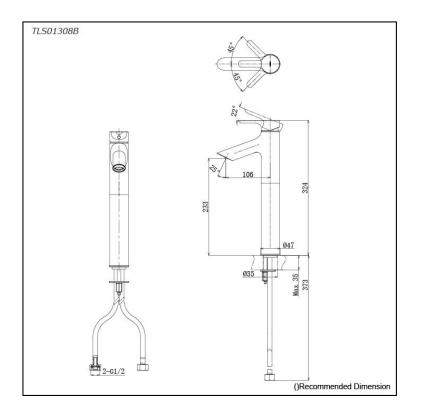

## TLS01308B

### Parts description

 TLS01308B Single Lever Lavatory Faucet (Tall Vessel) (w/o Pop-up Waste)