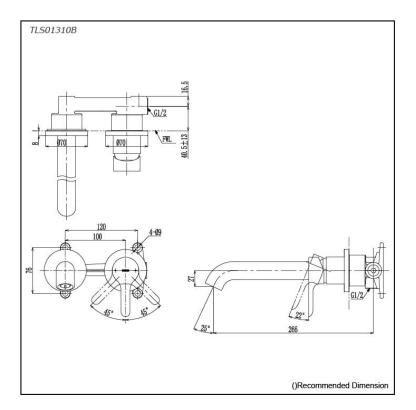

# TLS01310B

### **Parts description**

• TLS01310B

Wall-Mount Single Lever Lavatory Faucet (Long Spout) w/o waste fitting

11052025