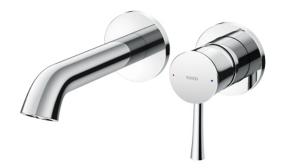

#### FAUCETS

LN Series Wall-Mount Single Lever Lavatory Faucet (Short Spout) (w/o Pop-up Waste)

# arts description

TLS02307B

Wall-Mount Single Lever Lavatory Faucet (Short Spout) w/o waste fitting