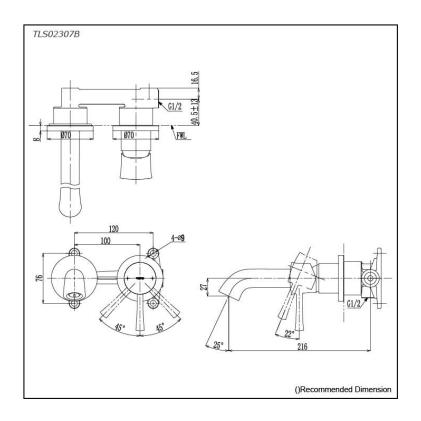

#### FAUCETS

LN Series Wall-Mount Single Lever Lavatory Faucet (Short Spout) (w/o Pop-up Waste)

## TLS02307B

## **F**eatures

- Design Concept is Life and Nostalgia
- TOTO original cartridge for smooth control
- High corrosion resistance plating
- TOTO aerated water technology, ECOCAP adds air to the water to achieve full water jet with less amount of water usage.

#### **S**pecifications

| Finish:         | Chrome         |
|-----------------|----------------|
| Material:       | Brass          |
| Water Pressure: | 0.05MPa~1.0MPa |

# arts description

TLS02307B

Wall-Mount Single Lever Lavatory Faucet (Short Spout) w/o waste fitting