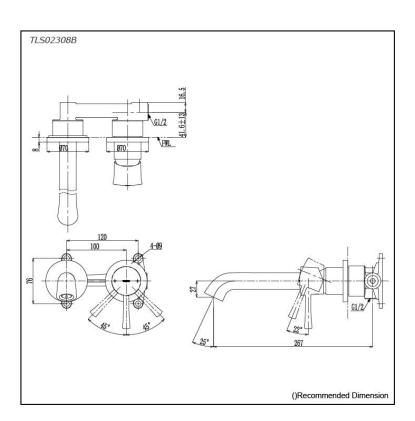

# TLS02308B

#### **Parts description**

TLS02308B

Wall-Mount Single Lever Lavatory Faucet (Long Spout) w/o waste fitting