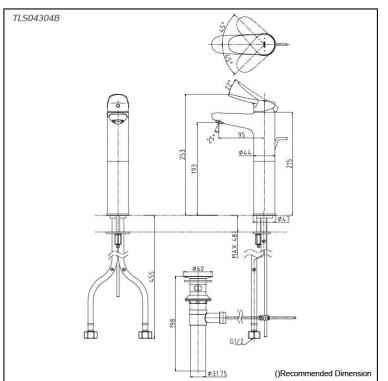

# TLS04304B

### Parts description

TLS04304B Single Lever Lavatory Faucet (Semi-tall Vessel) (w/ Pop-up Waste)