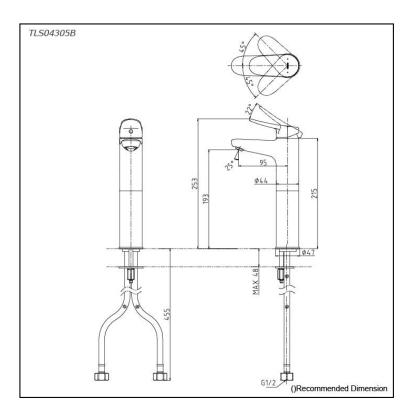

# TLS04305B

## Parts description

TLS04305B Single Lever Lavatory Faucet (Semi-tall Vessel) (w/o Pop-up Waste)

11052025