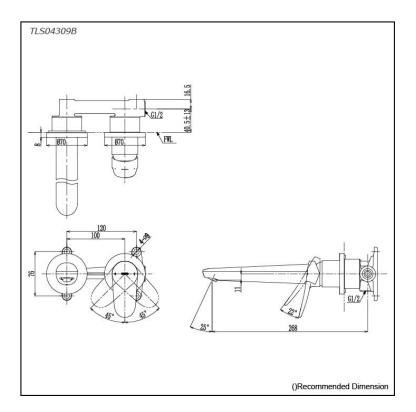

# TLS04309B

#### Parts description

TLS04309B

Wall-Mount Single Lever Lavatory Faucet (Long Spout) w/o waste fitting

11052025