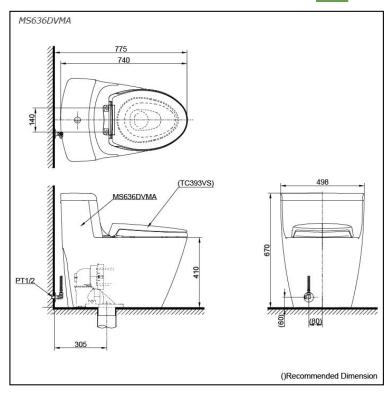

# Specifications 5

TORNADO FLUSH Flush system:

Water Use: 5.0L / 3.0L Trap Type: S-Trap Rough-in: 305 mm Bowl Shape: Elongated

Water Pressure: 0.07MPa~0.75MPa 498Wx740Dx670H mm