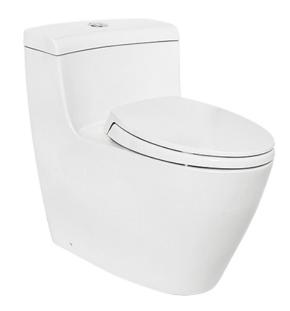

### ONE PIECE TOILET

### **F**eatures

- Unique sculpted design, high profile One-Piece Toilet
- CEFIONTECT Technology: super smooth, ion barrier glazing for a clean toilet bowl
- TORNADO FLUSH for powerful flushing effect with less amount of water
- RIMLESS DESIGN, seamless easy-clean bowl design

## Parts description

Seat & Cover is **not included.** Stop Valve & Flexible Hose is **included.** 

- C636DEMA One-Piece Toilet
- HAP004A Stop Valve
- HVM2L007Z Connector
- HD4A104GVV Flexible Hose
- TCP16 Socket
- T53P100VR Floor Flange