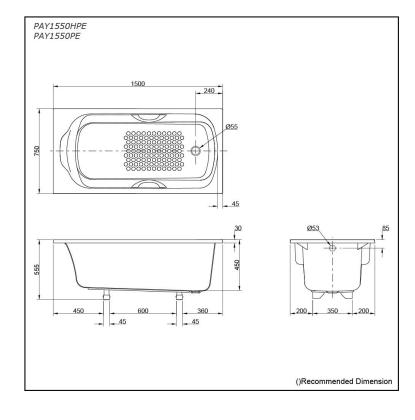

#### PAY1550HPE PAY1550PE

# **S**pecifications

| Size:            | 1500W x 750D x 555H mm |
|------------------|------------------------|
| Material:        | Acrylic                |
| Actual Capacity: | 194L                   |
| Pop-up Waste:    | Not Included           |