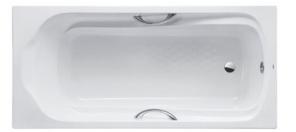

#### ACRYLIC Non-Apron Bathtub

#### PAY1550HPE PAY1550PE

# **F**eatures

- Luxuriously deep bathing well
- Ideal curves, shapes and angles that fit user body naturally for maximum comfort
- Slip-resistant surface
- Hand grips on both side, considerate and delicate

## **Parts description**

Fittings is not included.

- PAY1550HPE Acrylic Non-Apron Bathtub (w/ Hand Grip)
- Acrylic Non-Apron Bathtub (w/o Hand Grip)

Golors

White