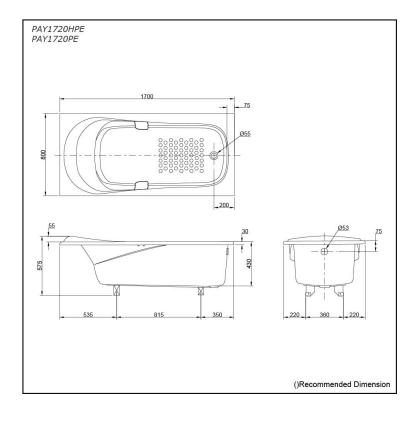

### PAY1720HPE PAY1720PE

# **S**pecifications

| Size:            | 1700W x 800D x 575H mm |
|------------------|------------------------|
| Material:        | Acrylic                |
| Actual Capacity: | 232L                   |
| Pop-up Waste:    | Not Included           |