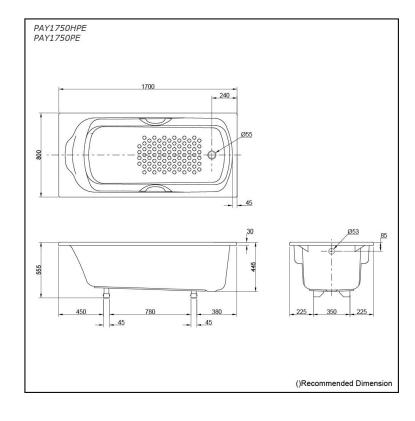

### PAY1750HPE PAY1750PE

# **S**pecifications

| Size:            | 1700W x 800D x 555H mm |
|------------------|------------------------|
| Material:        | Acrylic                |
| Actual Capacity: | 157L                   |
| Pop-up Waste:    | Not Included           |