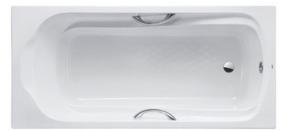

#### ACRYLIC Non-Apron Bathtub

### PAY1750HPE PAY1750PE

# **F**eatures

- Luxuriously deep bathing well
- Ideal curves, shapes and angles that fit user body naturally for maximum comfort
- Slip-resistant surface
- Hand grips on both side, considerate and delicate

# Parts description

Fittings is not included.

- PAY1750HPE Acrylic Non-Apron Bathtub (w/ Hand Grip)
- Acrylic Non-Apron Bathtub (w/o Hand Grip)

White