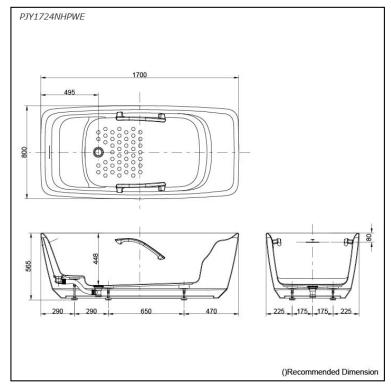

## **S**pecifications

Size: 1700W x 800D x 565H mm

Material: Reinforced Marble

Actual Capacity: 255L Pop-up Waste: Included

## Parts description

Fitting is not included.

 PJY1724NHPWE Freestanding Bathtub (w/ Hand Grip - Nickel)

Gloss White (#GW) Matte White (#MW)