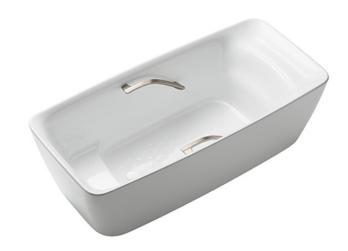

## GALALATO Freestanding Bathtub

## **a**eatures

- Cast-acrylic construction provides years of durability
- Isinglass coating, create various shine of Pearl luster effect
- Provides a of meditative relaxation experience
- Slip-resistant surface
- Handgrips on both sides, considerate and delicate
- Recline Comfort provide a deep sensation of ease and tranquillity that brings relaxation beyond expectations