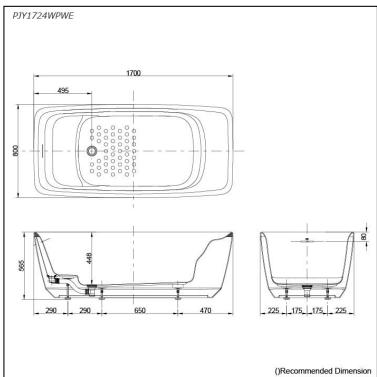

# Specifications 4 1

Size: 1700W x 800D x 565H mm

Material: Reinforced Marble

Actual Capacity: 255L
Pop-up Waste: Included

# Parts description

Fittings is **not included.** 

PJY1724WPWE
 Freestanding Bathtub (w/o Hand Grip)

Gloss White (#GW) Matte White (#MW)