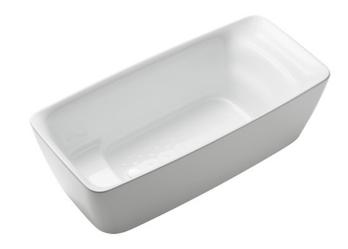

#### GALALATO Freestanding Bathtub

## **(2)** eatures

- Cast-acrylic construction provides years of durability
- Isinglass coating, create various shine of Pearl luster effect
- Provides a of meditative relaxation experience
- Slip-resistant surface
- Recline Comfort provide a deep sensation of ease and tranquillity that brings relaxation beyond expectations