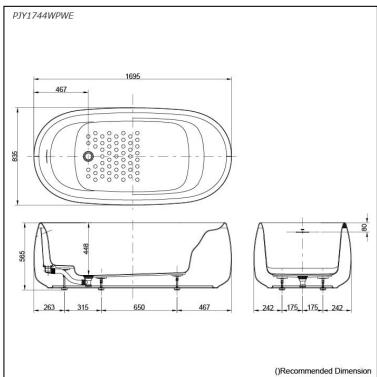

### PJY1744WPWE

## Specifications

Size: 1695W x 835D x 565H mm

Material: Reinforced Marble

Actual Capacity: 229L
Pop-up Waste: Included