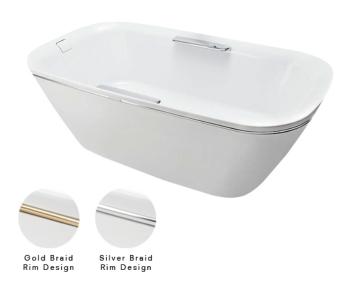

### **F**eatures

- Isinglass coating, creating various shine of Pearl luster effect
- Metal braid on the rim, providing an exquisite and luxurious styling effect
- Slip-Resistant surface
- Hand-grips on both sides, considerate and delicate

# Parts description

Fittings is not included.

- PJY1886HPWMGE
   Free Standing Bathtub
   (w/ Hand-Grips w/ Gold Color Braid)
- PJY1886HPWMNE
   Free Standing Bathtub
   (w/ Hand-Grips w/ Silver Color Braid)