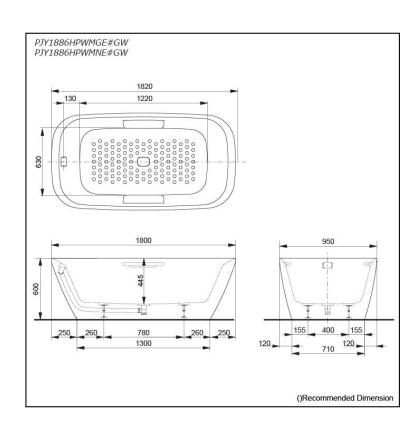

### PJY1886HPWMGE#G W PJY1886HPWMNE#G W

## **S**pecifications

Size: 1800Wx 950D x 600H mm

Material: Reinforced Marble

Actual Capacity: 310L
Pop-up Waste: Included