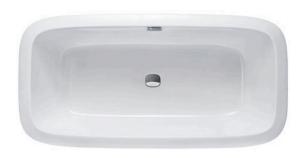

## PPY1740PWE

#### BASIC+ Non-Apron Bathtub

## eatures

- Colored Isinglass coating, creating various shine of Pearl luster effect (except white color)
- Slip-resistance surface
- Unique head rest, relaxing for bath
- The BASIC+ Suite: Matching toilet, lavatories bidets and bathtubs

# arts description

Fittings is not included.

PPY1740PWE "Pearl" Acrylic Artificial Marble Non-Apron Bathtub (w/o Hand Grip)

Pearl Acrylic (#P)