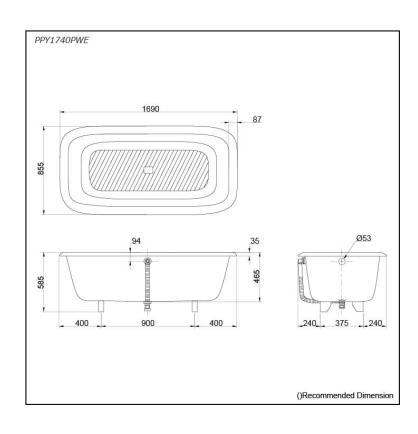

## PPY1740PWE

# Specifications 5

1690W x 855D x 585H mm Size: "Pearl" Acrylic (Artificial Marble) Material:

**Actual Capacity:** 270L

Pop-up Waste: Not Included