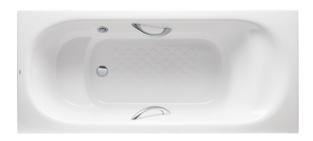

### PEARL ACRYLIC Non-Apron Bathtub

### **B**eatures

- Colored Isinglass coating, creating various shine of Pearl luster effect (except white color)
- Slip-resistant surface
- Handgrips on both sides, considerate and delicate
- Recline Comfort provide a deep sensation of ease and tranquillity that brings relaxation beyond expectations

Pearl White (#P)