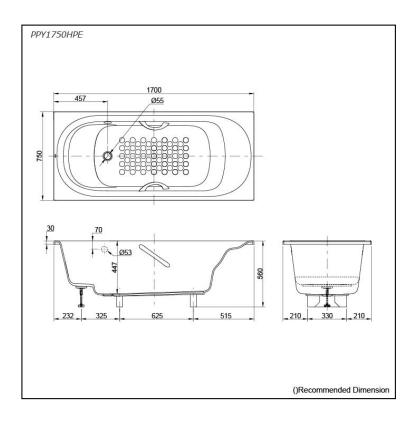

# Specifications 5

Size: 1700W x 750D x 560H mm Material: "Pearl" Acrylic (Artificial

Marble)

Actual Capacity: 203L
Pop-up Waste: Not Included

#### Fitting is not included.

PPY1750HPE

"Pearl" Acrylic Artificial Marble Non-Apron Bathtub (w/ Hand Grip)