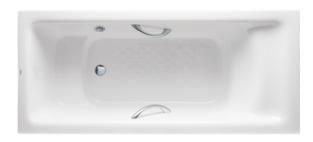

#### PEARL ACRYLIC Non-Apron Bathtub

### **a**eatures

- Colored Isinglass coating, creating various shine of Pearl luster effect (except white color)
- Slip-resistant surface
- Handgrips on both sides, considerate and delicate
- Recline Comfort provide a deep sensation of ease and tranquillity that brings relaxation beyond expectations

# Parts description

Fittings is not included.

PPY1780HPE

"Pearl" Acrylic Artificial Marble Non-Apron Bathtub (w/ Hand Grip)

Pearl White (#P)