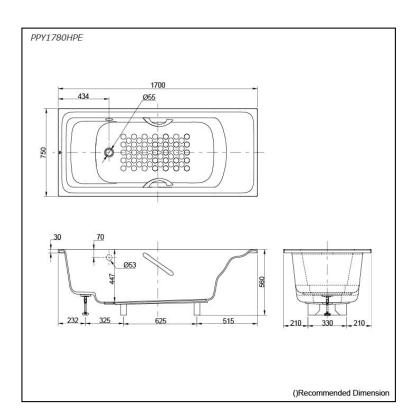

#### **PPY1780HPE**

## **S**pecifications

Size: 1700W x 750D x 560H mm Material: "Pearl" Acrylic (Artificial

Marble)

Actual Capacity: 203L

Pop-up Waste: Not Included