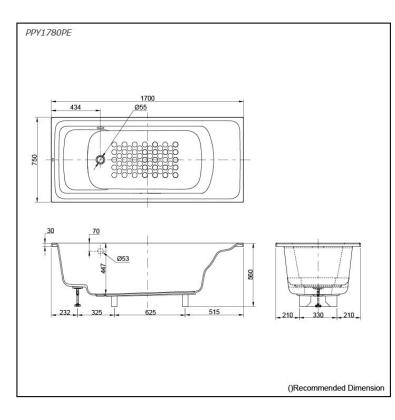

# **PPY1780PE**

## **S**pecifications

| Size:            | 1700W x 750D x 560H mm                 |
|------------------|----------------------------------------|
| Material:        | "Pearl" Acrylic (Artificial<br>Marble) |
| Actual Capacity: | 203L                                   |
| Pop-up Waste:    | Not Included                           |