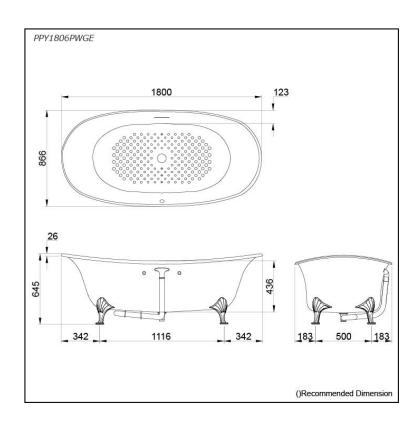

# Specifications 5

Size: 1800W x 866D x 645H mm "Pearl" Acrylic (Artificial Material: Marble)

330L **Actual Capacity:** Pop-up Waste: Included