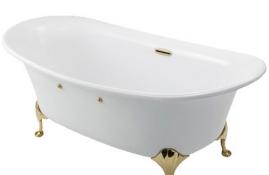

### PPY1806PWGE

#### PEARL ACRYLIC Freestanding Bathtub

# Parts description

Fittings is **not included.** 

PPY1806PWGE "Pearl" Acrylic Freestanding Bathtub (Gold plated stand w/ Hand Grip)

White