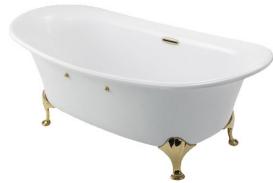

### PPY1806PWGE

#### PEARL ACRYLIC Freestanding Bathtub

# Parts description

Fittings is **not included.** 

PPY1806PWGE "Pearl" Acrylic Freestanding Bathtub (Gold plated stand w/ Hand Grip)

White