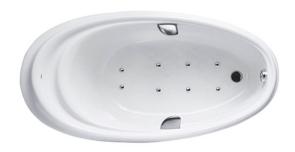

#### PEARL ACRYLIC Non-Apron Bathtub

### **a**eatures

- Colored Isinglass coating, creating various shine of Pearl luster effect (except white color)
- Slip-resistant surface
- Air-Jet caress your body gently and passionately
- Handgrips on both sides, considerate and delicate