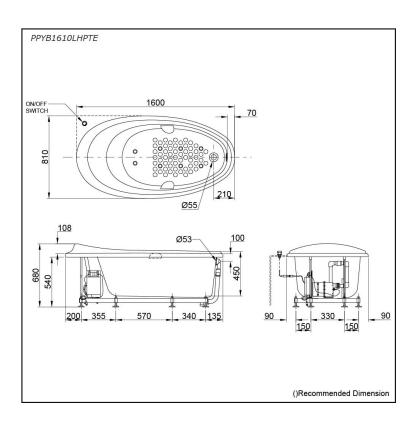

### PPYB1610LHPTE PPYB1610RHPTE

## **S**pecifications

Size: 1600W x 810D x 680H mm Material: "Pearl" Acrylic (Artificial

Marble)
Actual Capacity: 179L

Massage Type: Air-Jet
Pop-up Waste: Included

(Metal Waste Fitting)