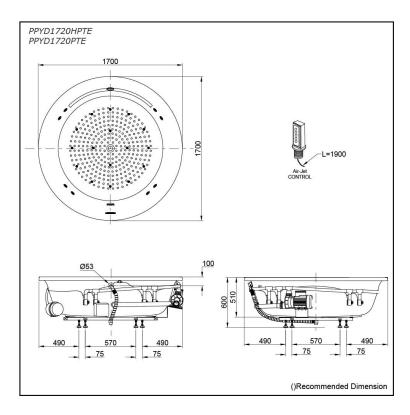

### PPYD1720HPTE PPYD1720PTE

# **S**pecifications

| Size:            | 1700W x 1700D x 600H mm                |
|------------------|----------------------------------------|
| Material:        | "Pearl" Acrylic (Artificial<br>Marble) |
| Actual Capacity: | 452L                                   |
| Massage Type:    | Whirlpool & Air-Jet                    |
| Pop-up Waste:    | Included<br>(Metal Waste Fitting)      |

# Parts description

Fittings is not included.

- PPYD1720HPTE
   "Pearl" Acrylic Artificial Marble Non-Apron Bathtub (w/ Hand Grip, Whirlpool & Air Jet)
- PPYD1720PTE
   "Pearl" Acrylic Artificial Marble Non-Apron Bathtub (w/o Hand Grip, w/ Whirlpool & Air Jet)