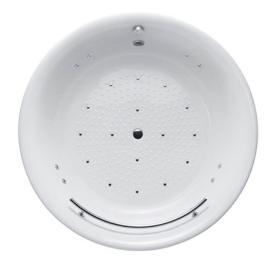

#### PEARL ACRYLIC Non-Apron Bathtub

# **F**eatures

- Colored Isinglass coating, creating various shine of Pearl luster effect (except white color)
- Slip-resistant surface
- Air-Jet caress your body gently and passionately
- Surging massage whirlpool, more comfortable
- Handgrips on both sides, considerate and delicate

Pearl White #P