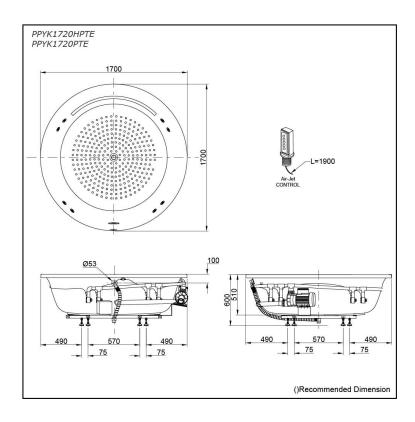

# PPYK1720HPTE PPYK1720PTE

## **S**pecifications

Size: 1700W x 1700D x 600H mm

Material: "Pearl" Acrylic (Artificial

Marble)

Actual Capacity: 452L

Massage Type: Whirlpool

Pop-up Waste: Included

(Metal Waste Fitting)

## Parts description

Fittings is not included.

- PPYK1720HPTE
  - "Pearl" Acrylic Artificial Marble Non-Apron Bathtub (w/ Hand Grip, w/ Whirlpool)
- PPYK1720PTE

"Pearl" Acrylic Artificial Marble Non-Apron Bathtub (w/o Hand Grip, w/ Whirlpool)