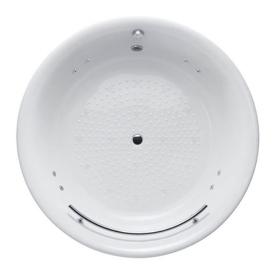

#### PEARL ACRYLIC Non-Apron Bathtub

### **a**eatures

- Colored Isinglass coating, creating various shine of Pearl luster effect (except white color)
- Slip-resistant surface
- Surging massage whirlpool, more comfortable
- Handgrips on both sides, considerate and delicate

Pearl White #P