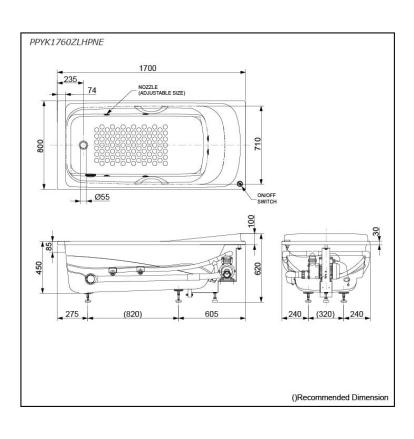

### PPYK1760ZLHPNE

## **S**pecifications

Size: 1700W x 800D x 620H mm Material: "Pearl" Acrylic (Artificial

Marble)

Actual Capacity: 256L

Massage Type: Whirlpool

Pop-up Waste: Included

(Metal Waste Fitting)

# Parts description

Fittings is not included.

PPYK1760ZLHPNE
 "Pearl" Acrylic Artificial Marble Non-Apron Bathtub (w/ Hand Grip, w/ Whirlpool) (L-type)

Pearl Acrylic (#P)