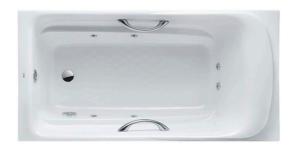

#### PEARL ACRYLIC Non-Apron Bathtub

## **a**eatures

- Colored Isinglass coating, creating various shine of Pearl luster effect (except white color)
- Slip-resistant surface
- Whirlpool massage body gently and passionately
- Handgrips on both sides, considerate and delicate