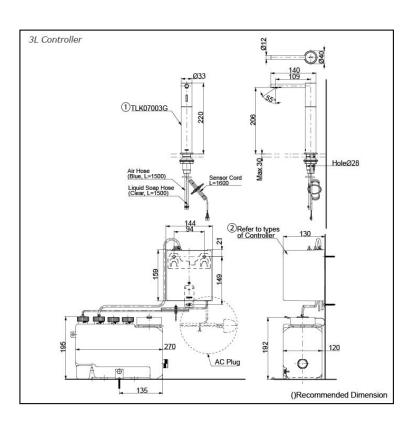

### arts description

**TLK07003G** Spout (Deck Mounted)

#### Controller (BF Plug)

- TLK01101AA Controller & Tank (For 1 Spout) Tank Capacity: 3L
- TLK01102AA Controller & Tank (For 2 Spout) Tank Capacity: 3L
- TLK01103AA Controller & Tank (For 3 Spout) Tank Capacity: 3L
- TLK01104AA Controller & Tank (For 1 Spout) Tank Capacity: 1L

### Controller (C Plug)

- TLK01101TA Controller & Tank (For 1 Spout) Tank Capacity: 3L
- TLK01102TA Controller & Tank (For 2 Spout) Tank Capacity: 3L
- TLK01103TA Controller & Tank (For 3 Spout) Tank Capacity: 3L
- TLK01104TA Controller & Tank (For 1 Spout) Tank Capacity: 1L