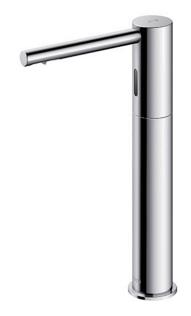

# Touchless Soap Dispenser Deck Mounted

## pecifications

Chrome Finish:

Dia 40 x 140D x 220H mm Size:

Soap Volume: 1.2ml

Controller: AC Operated (100-240V)

Soap Type:

### arts description

**TLK07003G** Spout (Deck Mounted)