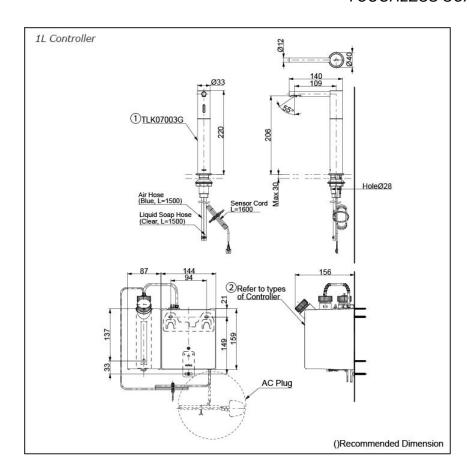

### arts description

**TLK07003G** Spout (Deck Mounted)

#### Controller (BF Plug)

- TLK01101AA Controller & Tank (For 1 Spout) Tank Capacity: 3L
- TLK01102AA Controller & Tank (For 2 Spout) Tank Capacity: 3L
- TLK01103AA Controller & Tank (For 3 Spout) Tank Capacity: 3L
- TLK01104AA Controller & Tank (For 1 Spout) Tank Capacity: 1L

### Controller (C Plug)

- TLK01101TA Controller & Tank (For 1 Spout) Tank Capacity: 3L
- TLK01102TA Controller & Tank (For 2 Spout) Tank Capacity: 3L
- TLK01103TA Controller & Tank (For 3 Spout) Tank Capacity: 3L
- TLK01104TA Controller & Tank (For 1 Spout) Tank Capacity: 1L