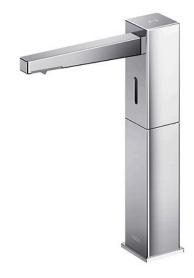

# Touchless Soap Dispenser Deck Mounted

## pecifications

Finish: Chrome

38W x 140D x 186H mm Size:

Soap Volume: 1.2ml

Controller: AC Operated (100-240V)

Soap Type:

### arts description

TLK08002G

Spout (Deck Mounted)