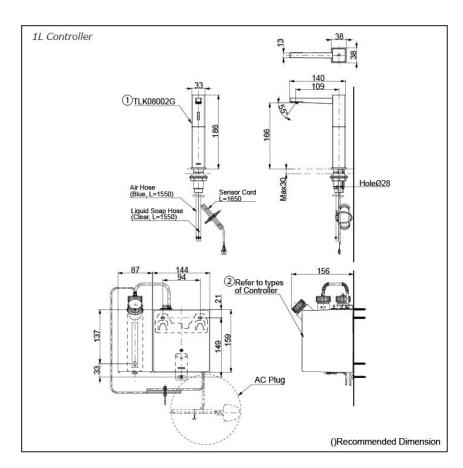

## pecifications

Finish: Chrome

38W x 140D x 186H mm Size:

Soap Volume: 1.2ml

Controller: AC Operated (100-240V)

Soap Type:

### arts description

TLK08002G

Spout (Deck Mounted)

#### Controller (BF Plug)

- TLK01101AA Controller & Tank (For 1 Spout) Tank Capacity: 3L
  - TLK01102AA Controller & Tank (For 2 Spout) Tank Capacity: 3L
- TLK01103AA Controller & Tank (For 3 Spout) Tank Capacity: 3L
- TLK01104AA Controller & Tank (For 1 Spout) Tank Capacity: 1L

### Controller (C Plug)

- TLK01101TA Controller & Tank (For 1 Spout) Tank Capacity: 3L
- TLK01102TA Controller & Tank (For 2 Spout) Tank Capacity: 3L
- TLK01103TA Controller & Tank (For 3 Spout) Tank Capacity: 3L
- TLK01104TA Controller & Tank (For 1 Spout) Tank Capacity: 1L