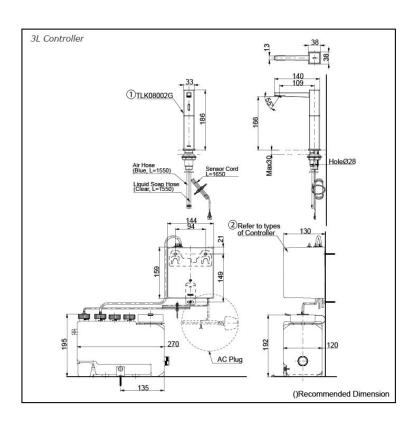

## pecifications

Finish: Chrome

38W x 140D x 186H mm Size:

Soap Volume: 1.2ml

Controller: AC Operated (100-240V)

Soap Type:

### arts description

TLK08002G

Spout (Deck Mounted)

#### Controller (BF Plug)

- TLK01101AA Controller & Tank (For 1 Spout) Tank Capacity: 3L
  - TLK01102AA Controller & Tank (For 2 Spout) Tank Capacity: 3L
- TLK01103AA Controller & Tank (For 3 Spout) Tank Capacity: 3L
- TLK01104AA Controller & Tank (For 1 Spout) Tank Capacity: 1L

### Controller (C Plug)

- TLK01101TA Controller & Tank (For 1 Spout) Tank Capacity: 3L
- TLK01102TA Controller & Tank (For 2 Spout) Tank Capacity: 3L
- TLK01103TA Controller & Tank (For 3 Spout) Tank Capacity: 3L
- TLK01104TA Controller & Tank (For 1 Spout) Tank Capacity: 1L