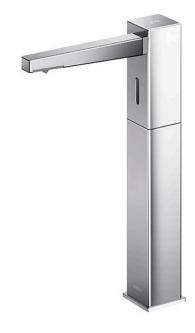

# Touchless Soap Dispenser Deck Mounted

## pecifications

Finish: Chrome

38W x 140D x 226H mm Size:

Soap Volume: 1.2ml

Controller: AC Operated (100-240V)

Soap Type:

### Parts description

TLK08003G

Spout (Deck Mounted)