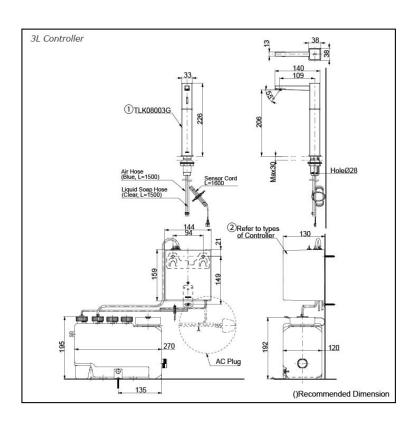

## pecifications

Finish: Chrome

38W x 140D x 226H mm Size:

Soap Volume: 1.2ml

Controller: AC Operated (100-240V)

Soap Type:

### Parts description

TLK08003G

Spout (Deck Mounted)

#### Controller (BF Plug)

- TLK01101AA Controller & Tank (For 1 Spout) Tank Capacity: 3L
- TLK01102AA Controller & Tank (For 2 Spout) Tank Capacity: 3L
- TLK01103AA Controller & Tank (For 3 Spout) Tank Capacity: 3L
- TLK01104AA Controller & Tank (For 1 Spout) Tank Capacity: 1L

### Controller (C Plug)

- TLK01101TA Controller & Tank (For 1 Spout) Tank Capacity: 3L
- TLK01102TA Controller & Tank (For 2 Spout) Tank Capacity: 3L
- TLK01103TA Controller & Tank (For 3 Spout) Tank Capacity: 3L
- TLK01104TA Controller & Tank (For 1 Spout) Tank Capacity: 1L