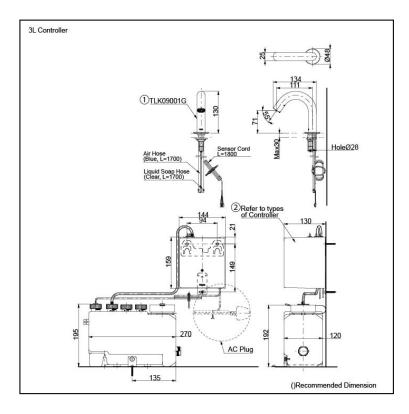

#### Parts description

TLK09001G
Spout (Deck Mounted)

- Controller (BF Plug)
- TLK01101AA Controller & Tank (For 1 Spout) Tank Capacity: 3L
- TLK01102AA Controller & Tank (For 2 Spout) Tank Capacity: 3L
- TLK01103AA Controller & Tank (For 3 Spout) Tank Capacity: 3L
- TLK01104AA Controller & Tank (For 1 Spout) Tank Capacity: 1L

#### Controller (C Plug)

- TLK01101TA Controller & Tank (For 1 Spout) Tank Capacity: 3L
- TLK01102TA Controller & Tank (For 2 Spout) Tank Capacity: 3L
- TLK01103TA Controller & Tank (For 3 Spout) Tank Capacity: 3L
- TLK01104TA Controller & Tank (For 1 Spout) Tank Capacity: 1L