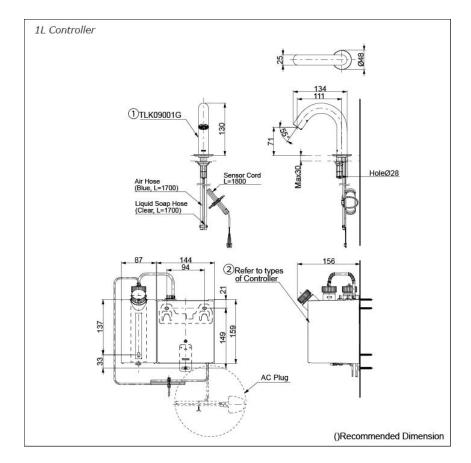

#### Parts description

TLK09001G
Spout (Deck Mounted)

- Controller (BF Plug)
- TLK01101AA Controller & Tank (For 1 Spout) Tank Capacity: 3L
- TLK01102AA Controller & Tank (For 2 Spout) Tank Capacity: 3L
- TLK01103AA Controller & Tank (For 3 Spout) Tank Capacity: 3L
- TLK01104AA Controller & Tank (For 1 Spout) Tank Capacity: 1L

#### Controller (C Plug)

- TLK01101TA Controller & Tank (For 1 Spout) Tank Capacity: 3L
- TLK01102TA Controller & Tank (For 2 Spout) Tank Capacity: 3L
- TLK01103TA Controller & Tank (For 3 Spout) Tank Capacity: 3L
- TLK01104TA Controller & Tank (For 1 Spout) Tank Capacity: 1L