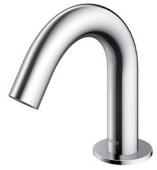

Touchless Soap Dispenser Deck Mounted

# TLK09001G

### **S**pecifications

Finish:ChromeSize:Dia 48 x 134D x 130H mmSoap Volume:1.2mlController:AC Operated (100-240V)Soap Type:Foam

#### Parts description

TLK09001G
Spout (Deck Mounted)

- Controller (BF Plug)
- TLK01101AA Controller & Tank (For 1 Spout) Tank Capacity: 3L
- TLK01102AA Controller & Tank (For 2 Spout) Tank Capacity: 3L
- TLK01103AA Controller & Tank (For 3 Spout) Tank Capacity: 3L
- TLK01104AA Controller & Tank (For 1 Spout) Tank Capacity: 1L