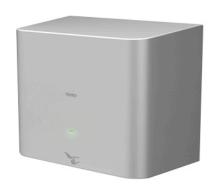

High Speed Hand Dryer

## **B**eatures

- Dry your hands with no contact or waste paper
- A high-speed air jet blows water droplets off the hands in an instant
- A wide nozzle blows air that covers the entire surface area of the hands
- The metal exterior provides a high-class design feature
- A slim design for unobstructed placement
- Low energy consumption

## Parts description

 TYC322M High Speed Hand Dryer

Metallic Silver