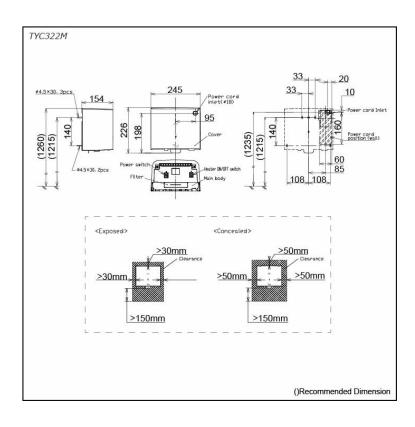

## **S**pecifications

 Size:
 245W x 134D x 226H mm

 Power Consumption:
 Heater On : 620~690W ,br>Heater Off : 375~440W

Power Supply: AC220 ~ 240V
Drying Time: 5 ~ 9 sec
Weight: 3.0kg
Noise Level: 56dB
Material: Aluminium

## Parts description

 TYC322M High Speed Hand Dryer

Metallic Silver