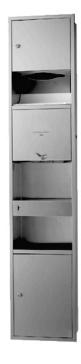

High Speed Hand Dryer w/ Paper Dispenser & Waste Bin (Wall Embedded Type)

## eatures

- A high-speed air jet blows water droplets off the hands in an instant
- A wide nozzle blows air that covers the entire surface area of the hands
- The stainless-steel exterior provides a highend design feature - Low energy consumption
- A water tray catches water droplets to prevent wet floors
- Low energy consumption

## Parts description

High Speed Hand Dryer w/ Paper Dispenser & Waste Bin (Wall Embedded Type)

Metallic Silver