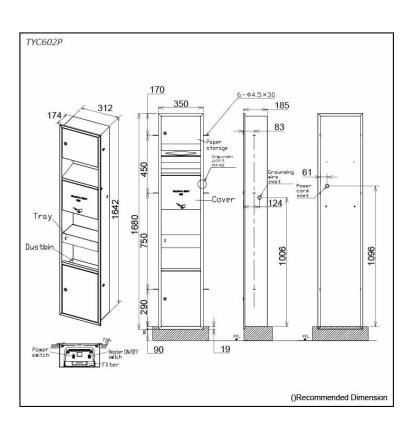

## pecifications

350W x 185D x 1680H mm Size: Heater On : 605 ~ 675W Heater Off : 380 ~ 440W AC220 ~ 240V Power Consumption:

**Drying Time:** 5 ~ 9 sec Weight: 22kg 59dB Noise Level: Drain Tank: 0.95L Material: SUS

## Parts description

High Speed Hand Dryer w/ Paper Dispenser & Waste Bin (Wall Embedded Type)

Metallic Silver