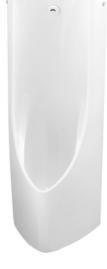

#### Wall Hung Urinal w/ Built-in Sensor

## Features

- Compact design with privacy shields
- Universal low Lip design: Easy approach for young children
- CEFIONTECT technology: super smooth, ion barrier glazing for a clean urinal
- Water saving effect with powerful flushing action
- Integral trap
- Easy and flexible installation

# Golors

White