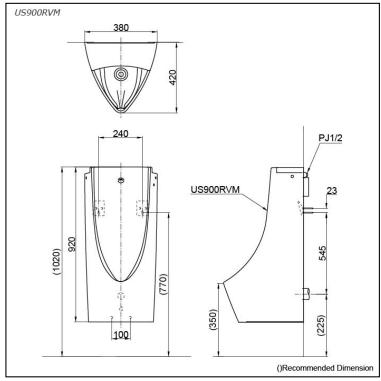

#### **S**pecifications

| Flush Volume:   | 0.5L                  |
|-----------------|-----------------------|
| Size:           | 380W x 420D x 920H mm |
| Water Pressure: | 0.07MPa ~ 0.75MPa     |
| Power Supply:   | Battery Operated      |

#### Parts description

#### Fittings included

- US900RVM
- Wall Hung Urinal Back Inlet Type w/ Built-in Sensor