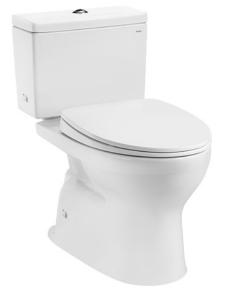

## C302E / S302DE

# **F**eatures

- Stylish design, high profile Close Coupled Toilet
- Dual Flush System
- WATER SAVING