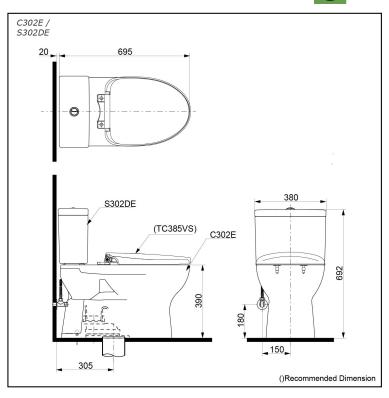

## C302E / S302DE

## **S**pecifications

| Flush system:   | Siphon            |
|-----------------|-------------------|
| Water Use:      | 4.8L / 3L         |
| Trap Type:      | S-Trap            |
| Rough-in:       | 305 mm            |
| Bowl Shape:     | Elongated         |
| Water Pressure: | 0.05MPa~0.70MPa   |
| Size:           | 380Wx695Dx692H mm |

## **P**arts description

Stop Valve & Flexible Hose is included.

- C302E
  Close Coupled Bowl w/ Connector
- S302DE Close Coupled Tank

### **Optional Parts**

 TC385VS Soft Close Seat & Cover (PP)

#### NOTE

• Floor Flange is not required

White