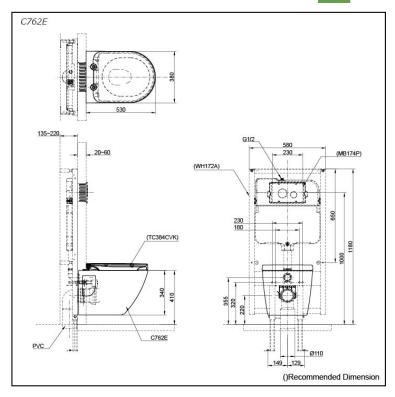

### **S**pecifications

| Flush system:   | TORNADO FLUSH     |
|-----------------|-------------------|
| Water Use:      | 4.5L / 3L         |
| Rough-in:       | H=220 mm          |
| Bowl Shape:     | D-Shape           |
| Water Pressure: | 0.05MPa~0.75MPa   |
| Size:           | 380Wx530Dx340H mm |
|                 |                   |

### Parts description

Seat & Cover is not included.

- C762E
- D-Shape Wall Hung Closet Bowl (P-Trap) (Rough-in 220)

#### **Optional Parts**

- WH172A Concealed Cistern w/Frame
- WH142A Concealed Cistern w/Frame (Low Type)
- TC384CVK
  - Soft Close Seat & Cover (Urea Resin)
- MB174P Flush Panel

White (CEFIONTECT)