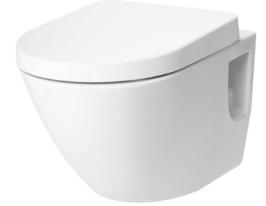

## C762E

BASIC+ WALL HUNG TOILET

# Features

- Wall Hung Type, easy cleaning
- TORNADO FLUSH for powerful flushing effect with less amount of water
- CEFIONTECT prevent debris on toilet surface
- RIMLESS DESIGN bowl ensures easy cleaning and ultimate hygiene

### Parts description

Seat & Cover is not included.

- C762E
- D-Shape Wall Hung Closet Bowl (P-Trap) (Rough-in 220)