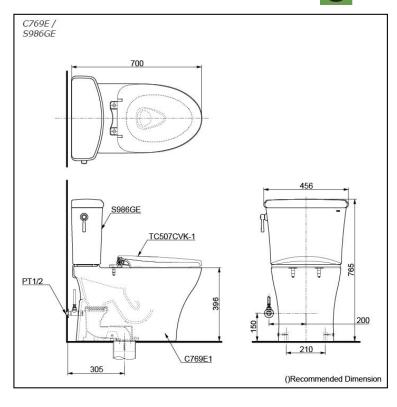

### C769E / **S986GE**

## Specifications 5 4 1

TORNADO FLUSH Flush system:

Water Use: 4.5L / 3L Rough-in: 305 mm Bowl Shape: Elongated

Water Pressure: 0.05MPa~0.70MPa 456Wx700Dx765H mm

# arts description

Seat & Cover is **not included.** Stop Valve & Flexible Hose is **included.** 

Elongated Close Coupled Toilet (S-Trap) (Rough-in 305)

- C769E1
- Elongated Close Coupled Toilet HVM3D046Z
- Socket (Rough-in 305) HAP004A-F
- Stop Valve w/ flexible hose
- **S986GE**

#### Tank & Lid w/ Tank Trim **Optional Parts**

- TC507CVK-1 Slim Seat & Cover
- T53P100VR
- Floor Flange

White