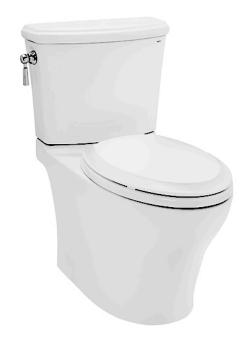

### C769E / **S986GE**

#### CLOSE COUPLED TOILET

### **F**eatures

- Stylish design, high profile Close Coupled Toilet
- TORNADO FLUSH for powerful flushing effect with less amount of water
- **CEFIONTECT Technology:** super smooth, ion barrier glazing for a clean toilet bowl
- RIMLESS DESIGN bowl ensures easy cleaning and ultimate hygiene
- **Dual Flush System**
- WATER SAVING