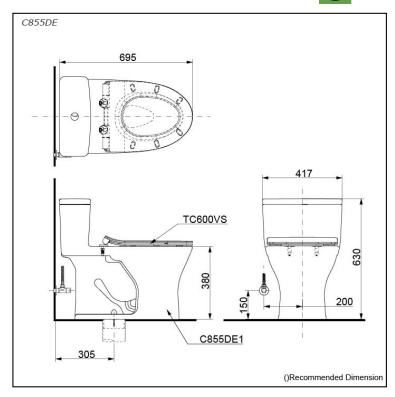

# **S**pecifications

Flush system: TORNADO FLUSH

Water Use: 4.8L / 3L
Trap Type: S-Trap
Rough-in: 305 mm
Bowl Shape: Elongated

Water Pressure: 0.05MPa~0.70MPa Size: 417Wx695Dx630H mm

# Parts description

Seat & Cover is **not included.** Stop Valve & Flexible Hose is **included.** 

C855DE
 One Piece Toilet w/ Floor Flange

#### Optional Parts

 TC600VS Slim Soft Close Seat & Cover (PP)

White