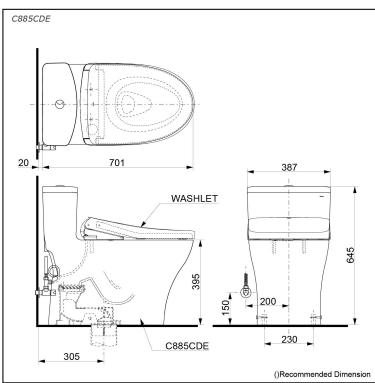

## **S**pecifications

Flush system: TORNADO FLUSH

Water Use: 4.5L / 3L
Trap Type: S-Trap
Rough-in: 305 mm
Bowl Shape: Elongated

Water Pressure: 0.05MPa~0.70MPa Size: 387Wx701Dx645H mm

### Parts description

Stop Valve & Flexible Hose is included.

C885CDE

One Piece Toilet w/ Connector and Floor Flange, Concealed Feature, hiding all wiring inside the bowl