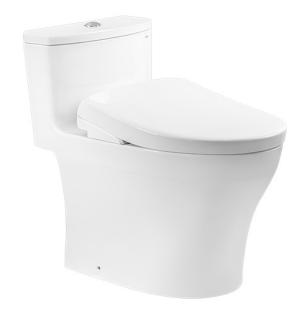

# ONE PIECE TOILET with WASHLET S7

#### **a**eatures

- Stylish design, high profile One Piece Toilet
- TORNADO FLUSH for powerful flushing effect with less amount of water
- CEFIONTECT Technology: super smooth, ion barrier glazing for a clean toilet bowl
- RIMLESS DESIGN bowl ensures easy cleaning and ultimate hygiene
- Dual Flush System
- WATER SAVING