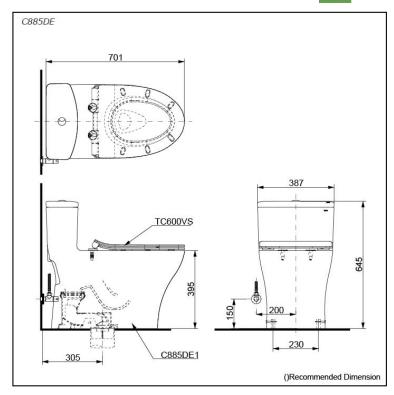

## **S**pecifications

Flush system: TORNADO FLUSH

Water Use: 4.5L / 3L
Trap Type: S-Trap
Rough-in: 305 mm
Bowl Shape: Elongated

Water Pressure: 0.05MPa~0.70MPa Size: 387Wx701Dx645H mm

# Parts description

Seat & Cover is **not included.** Stop Valve & Flexible Hose is **included.** 

C885DE
 One Piece Toilet w/ Connector and Floor Flange