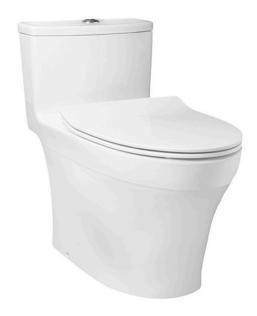

#### ONE PIECE TOILET

### **B**eatures

- Stylish design, high profile One Piece Toilet
- TORNADO FLUSH for powerful flushing effect with less amount of water
- CEFIONTECT Technology: super smooth, ion barrier glazing for a clean toilet bowl
- RIMLESS DESIGN bowl ensures easy cleaning and ultimate hygiene
- Dual Flush System
- WATER SAVING