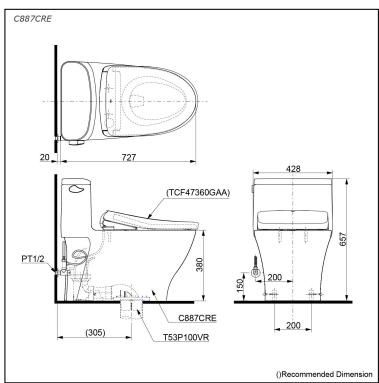

### **S**pecifications

Flush system: TORNADO FLUSH

Water Use: 4.8L
Trap Type: S-Trap
Rough-in: 305 mm
Bowl Shape: Elongated

Water Pressure: 0.05MPa~0.70MPa Size: 428Wx727Dx657H mm

## Parts description

Stop Valve & Flexible Hose is included.

C887CRE

One Piece Toilet w/ Connector, Concealed feature, hiding all wiring inside the bowl