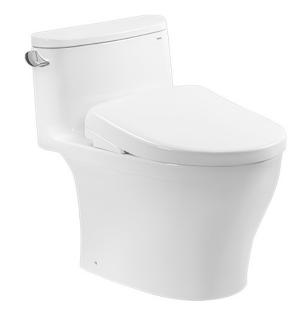

# ONE PIECE TOILET with WASHLET S7

#### **B**eatures

- Stylish design, high profile One Piece Toilet
- TORNADO FLUSH for powerful flushing effect with less amount of water
- CEFIONTECT Technology: super smooth, ion barrier glazing for a clean toilet bowl
- RIMLESS DESIGN bowl ensures easy cleaning and ultimate hygiene
- WATER SAVING

## Parts description

Stop Valve & Flexible Hose is included.

C887CRE

One Piece Toilet w/ Connector, Concealed feature, hiding all wiring inside the bowl